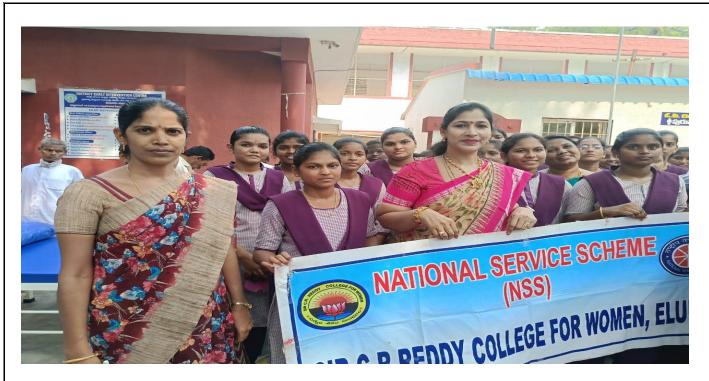

### **Breif** Note

NSS volunteers of Sir C R Reddy college for women,Eluru, collaborated with Nehru Yuva Kendra Eluru,Andhra Pradesh – participated in 'Diwali with my Bharat' programme in government hospital,Eluru,as a part of 1<sup>st</sup> My Bharat Anniversary on 29/10/2024.For this Hospital Volunteering programme,hon'ble MLA of Eluru Sri Badeti Radhakrishnayya and hon'ble mayor municipal corporation of Eluru, Smt.Shaik .Noorjahan graced the occasion and so many local officials were participated .

## **REPORT:**

NSS volunteers of Sir C R Reddy college for women,Eluru, collaborated with Nehru Yuva Kendra Eluru,Andhra Pradesh – participated in 'Diwali with my Bharat' programme in government hospital,Eluru,as a part of 1<sup>st</sup> My Bharat Anniversary on 29/10/2024.For this Hospital Volunteering programme, hon'ble MLA of Eluru Sri BadetiRadhakrishnayya and hon'ble mayor municipal corporation of Eluru,SmtShaik .Noorjahan graced the occasion and so many local officials were participated .