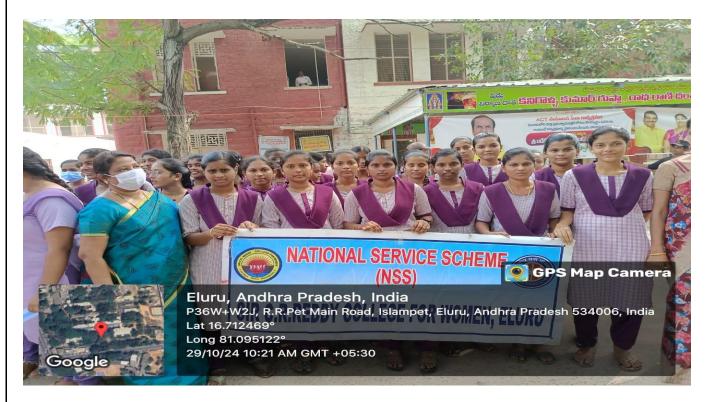

### **Breif** Note

NSS volunteers of Sir C R Reddy college for women,Eluru, collaborated with Nehru Yuva Kendra Eluru,Andhra Pradesh – participated in 'Diwali with my Bharat' programme in government hospital,Eluru,as a part of 1<sup>st</sup> My Bharat Anniversary on 29/10/2024.For this Hospital Volunteering programme,hon'ble MLA of Eluru Sri Badeti Radhakrishnayya and hon'ble mayor municipal corporation of Eluru, Smt.Shaik .Noorjahan graced the occasion and so many local officials were participated .

## **REPORT:**

NSS volunteers of Sir C R Reddy college for women,Eluru, collaborated with Nehru Yuva Kendra Eluru,Andhra Pradesh – participated in 'Diwali with my Bharat' programme in government hospital,Eluru,as a part of 1<sup>st</sup> My Bharat Anniversary on 29/10/2024.For this Hospital Volunteering programme, hon'ble MLA of Eluru Sri BadetiRadhakrishnayya and hon'ble mayor municipal corporation of Eluru,SmtShaik .Noorjahan graced the occasion and so many local officials were participated .

NSS students participated in Diwali with my Bharat programme