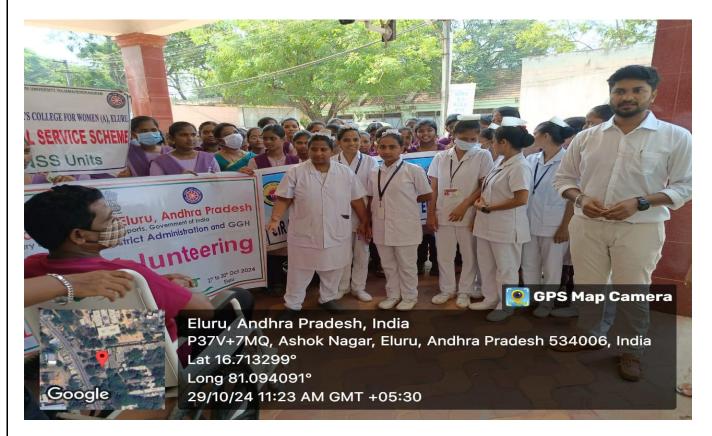

### **Breif** Note

NSS volunteers of Sir C R Reddy college for women,Eluru, collaborated with Nehru Yuva Kendra Eluru,Andhra Pradesh – participated in 'Diwali with my Bharat' programme in government hospital,Eluru,as a part of 1<sup>st</sup> My Bharat Anniversary on 29/10/2024.For this Hospital Volunteering programme,hon'ble MLA of Eluru Sri Badeti Radhakrishnayya and hon'ble mayor municipal corporation of Eluru, Smt.Shaik .Noorjahan graced the occasion and so many local officials were participated .

"Diwali with my Bharat" successfully brought joy and comfort to 500+ patients in government hospital Eluru.NSS team of 30+ volunteers organized the program. The NSS team cleansed the designated hospital ward rooms to enhance the festive atmosphere & distributed fruits and biscuits to the inpatients and they mobilized the patients regarding some prevention for common ailments.

## **REPORT:**

NSS volunteers of Sir C R Reddy college for women,Eluru, collaborated with Nehru Yuva Kendra Eluru,Andhra Pradesh – participated in 'Diwali with my Bharat' programme in government hospital,Eluru,as a part of 1<sup>st</sup> My Bharat Anniversary on 29/10/2024.For this Hospital Volunteering programme, hon'ble MLA of Eluru Sri BadetiRadhakrishnayya and hon'ble mayor municipal corporation of Eluru,SmtShaik .Noorjahan graced the occasion and so many local officials were participated .

"Diwali with my Bharat" successfully brought joy and comfort to 500+ patients in government hospital Eluru.NSS team of 30+ volunteers organized the program. The NSS team cleansed the designated hospital ward rooms to enhance the festive atmosphere. The NSS team distributed fruits and biscuits to the inpatients and they mobilized the patients regarding some prevention for common ailments. The NSS team also learned how to handle a wheel chair when some patients are on the chair.