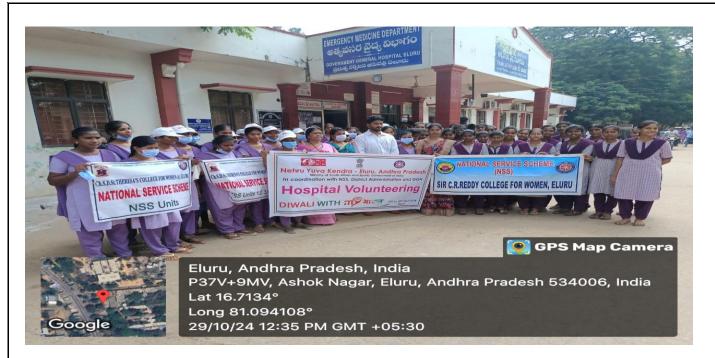

"Diwali with my Bharat" successfully brought joy and comfort to 500+ patients in government hospital Eluru.NSS team of 30+ volunteers organized the program. The NSS team cleansed the designated hospital ward rooms to enhance the festive atmosphere & distributed fruits and biscuits to the inpatients and they mobilized the patients regarding some prevention for common ailments.

"Diwali with my Bharat" successfully brought joy and comfort to 500+ patients in government hospital Eluru.NSS team of 30+ volunteers organized the program. The NSS team cleansed the designated hospital ward rooms to enhance the festive atmosphere. The NSS team distributed fruits and biscuits to the inpatients and they mobilized the patients regarding some prevention for common ailments. The NSS team also learned how to handle a wheel chair when some patients are on the chair.

Smt.Shaik Noorjahan garu take part in the programme

NSS students Learned how to handle a wheelchair while patient is on chair

NSS students participated in Diwali with my Bharat programme at Govt.Hospital,Eluru.